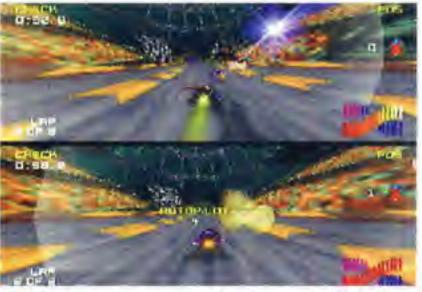

### 

снесн

1 0:59.8

7:48.s

Ithough Psygnosis's first two Wipeout games were created especially for the PlayStation, they were converted to the Saturn and PC with limited success. Now, after much speculation, the first Nintendo 64 Wipeout is nearly complete. But rather than trying to force a game designed with the PlayStation in mind onto Nintendo's machine, Psygnosis have made a new version based around Wipeout 2097 with all-new tracks, extra weapons, and more play modes. Here's our first proper look at Wipeout 64.

A hundred years in the future, and Formula 1 is long gone. Take your place in the F5000 championship and race for your life!

**EYE-MELTING GRAPHICS!** 

Because the previous *Wipeout* games were designed around the PlayStation's capabilities, *Wipeout* on the Nintendo 64 has a slightly different look. Although there's still work to be done on the graphics (not all of the coloured lighting effects are in place yet) they already move very smoothly indeed, even at the high speeds the ships reach. The colours aren't quite as stunning as those in the PlayStation original, but the final version of *Wipeout 64* should look great.

Some great coloured lighting.

The pit lane repairs your ship.